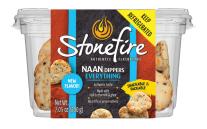

l Fat 4.5g           | 6%  |  |
| Saturated Fat 1g         | 5%  |  |
| Trans Fat 0g             |     |  |
| Cholesterol 0mg          | 0%  |  |
| Sodium 370mg             | 16% |  |
| Total Carbohydrate 25g   | 9%  |  |
| Dietary Fiber 3g         | 11% |  |
| Total Sugars 2g          |     |  |
| Includes 1g Added Sugars | 2%  |  |
| Protein 4g               |     |  |
| Vitamin D 0mcg           | 0%  |  |
| Calcium 60mg             | 4%  |  |
| Iron 1.5mg               | 8%  |  |
| Potassium 70mg           | 2%  |  |

in a serving of food contributes to a daily diet, 2.000 calories a day is used for general nutrition advi

#### CASE PACK / UNIT WEIGHT

12 PACKS PER CASE / 7.05 OZ

CASE DIMENSIONS

18.375" x 12.125" x 8.25" PALLET CONFIGURATION

8 x 11

REFRIGERATED SHELF LIFE

28 DAYS





INGREDIENTS: ENRICHED WHEAT FLOUR (WHEAT FLOUR, NIACIN, REDUCED IRON, ASCORBIC ACID ADDED AS A DOUGH CONDITIONER, THIAMINE MONONITRATE. RIBOFLAVIN. ENZYME. FOLIC ACID). WATER, BUTTERMILK (NONFAT MILK, DRY BUTTERMILK, BACTERIAL CULTURE), SOYBEAN OIL, MODIFIED WHEAT STARCH, SESAME SEEDS, CULTURED WHEAT FLOUR, SUGAR, DEHYDRATED ONION, BLACK SESAME SEEDS, POPPY SEEDS, SALT, GHEE (CLARIFIED BUTTER), DEXTROSE, ACACIA, LEAVENING (SODIUM ACID PYROPHOSPHATE, BAKING SODA), YEAST, DEHYDRATED GARLIC, MONO- AND DIGLYCERIDES, ENZYMES.

CONTAINS: WHEAT, MILK AND SESAME. MAY CONTAIN: EGGS AND SOY.