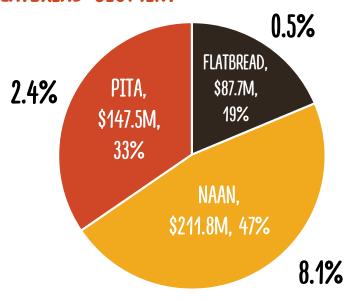

## NAAN - A SUCCESS STORY

- Flatbread is a \$447M category
- Naan accounts for 47% of the total Flatbread
- Naan is driving 80% of the Flatbread growth

# NAAN SEGMENT DRIVING GROWTH IN THE FLATBREAD SEGMENT