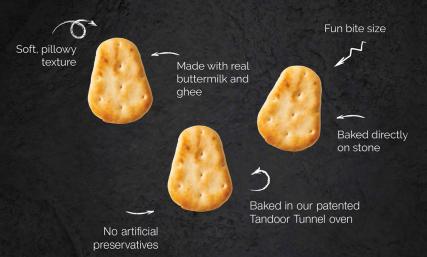

## STONEFIRE® NAAN DIPPERS®

- Naan Dippers® drove growth in total Naan category.
- Naan Dippers® driving 97% dollar &
  72% unit CAGR growth in last 4 years
- Original Naan Dippers® is the #1 selling item in the Flatbread category
- Original Naan Dippers® delivering double digit growth in dollars and units in the past 4 and 12 week periods
- Everything Naan Dippers®
   has proven to be 100%
   incremental growth

## SNACKING IS THE #1 USAGE OCCASION

CHARACTERISTICS OF NAAN DIPPERS®

92% OF CONSUMER REPLACE ONE WEEKLY MEAL WITH SNACKS. (CITCK TMAGE TO ENLARGE)

#### ORIGINAL NAAN DIPPERS® - Click image to enlarge