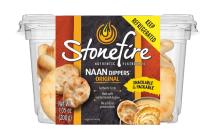

gars 3g                              |           |
| Includes 3g Added Sugars                     | 6%        |
| Protein 4g                                   |           |
| Vitamin D 0mcg                               | 0%        |
| Calcium 30mg                                 | 2%        |
| Iron 1.6mg                                   | 8%        |
| Potassium 60mg                               | 2%        |
| * The 9/ Deily Value (DV) tells you how much |           |

The % Daily Value (DV) tells you how much a nutrien n a serving of food contributes to a daily diet. 2,000 calories a day is used for general nutrition advice. CASE PACK / UNIT WEIGHT

12 PACKS PER CASE / 7.05 OZ CASE DIMENSIONS

18.375" x 12.125" x 8.25"

PALLET CONFIGURATION

8 x 11

REFRIGERATED SHELF LIFE

28 DAYS





INGREDIENTS: ENRICHED WHEAT FLOUR (WHEAT FLOUR, NIACIN, REDUCED IRON, ASCORBIC ACID ADDED AS A DOUGH CONDITIONER, THIAMINE MONONITRATE. RIBOFLAVIN. ENZYME. FOLIC ACID). WATER, BUTTERMILK (NONFAT MILK, DRY BUTTERMILK, BACTERIAL CULTURE), SOYBEAN OIL, MODIFIED WHEAT STARCH, CULTURED WHEAT FLOUR, SUGAR, SALT, GHEE (CLARIFIED BUTTER), DEXTROSE, ACACIA, LEAVENING (SODIUM ACID PYROPHOSPHATE, BAKING SODA), YEAST, MONO- AND DIGLYCERIDES, ENZYMES.

CONTAINS: WHEAT AND MILK. MAY CONTAIN: EGGS, SOY AND SESAME.

#### **EVERYTHING NAAN DIPPERS® - Click image to enlarge**

#### **Nutrition Facts**

About 4 servings per container Serving size 5 pieces (50g)

Amount per serving

| % Daily Value*           |     |  |
|--------------------------|-----|--|
| Total Fat 4.5g           | 6%  |  |
| Saturate