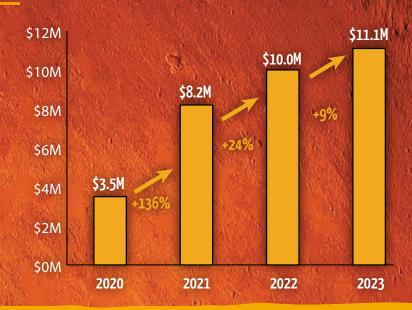

## **SNACKING CATEGORY FACTS:**

- Snacking consumption dollar growth of 15.5% vs YAGO
- 83% of consumers prefer snacks with premium bold flavors
- 92% of consumers replace one weekly meal with snacks



## STONEFIRE® NAAN CRISPS - SUCCESS TO DATE

- Stonefire<sup>®</sup> Naan Crisps outperformed total cracker segment in both dollars and units in the past 52W
- Within Food, Stonefire® Naan Crisps experienced double digit growth in dollars and units in the past 52W

### Stonefire® Accelerated Growth YOY



# STONEFIRE® NAAN CRISPS MADE FOR SNACKING AND SHARING USING STONEFIRE® AUTHENTIC NAAN RECIPE



### **SEA SALT** Click image to enlarge





| Nutrition Facts About 6 servings per container          |                     | ITEM NUMBER              |  |
|---------------------------------------------------------|---------------------|--------------------------|--|
| Serving size 10 cracket  Amount per serving  Calories 1 | 30g)                | 8200958                  |  |
|                                                         | ally Value*         | CASE PACK / UNIT WEIGHT  |  |
| Total Fat 5g                                            | 6%                  |                          |  |
| Saturated Fat 0.5g                                      | 3%                  | 12 PACKS PER C