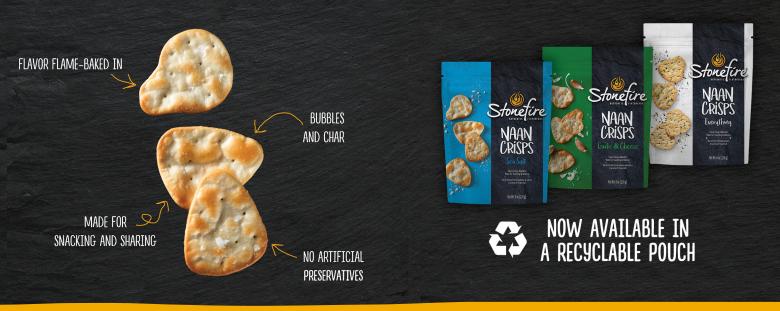

# STONEFIRE® NAAN CRISPS MADE FOR SNACKING AND SHARING USING STONEFIRE® AUTHENTIC NAAN RECIPE